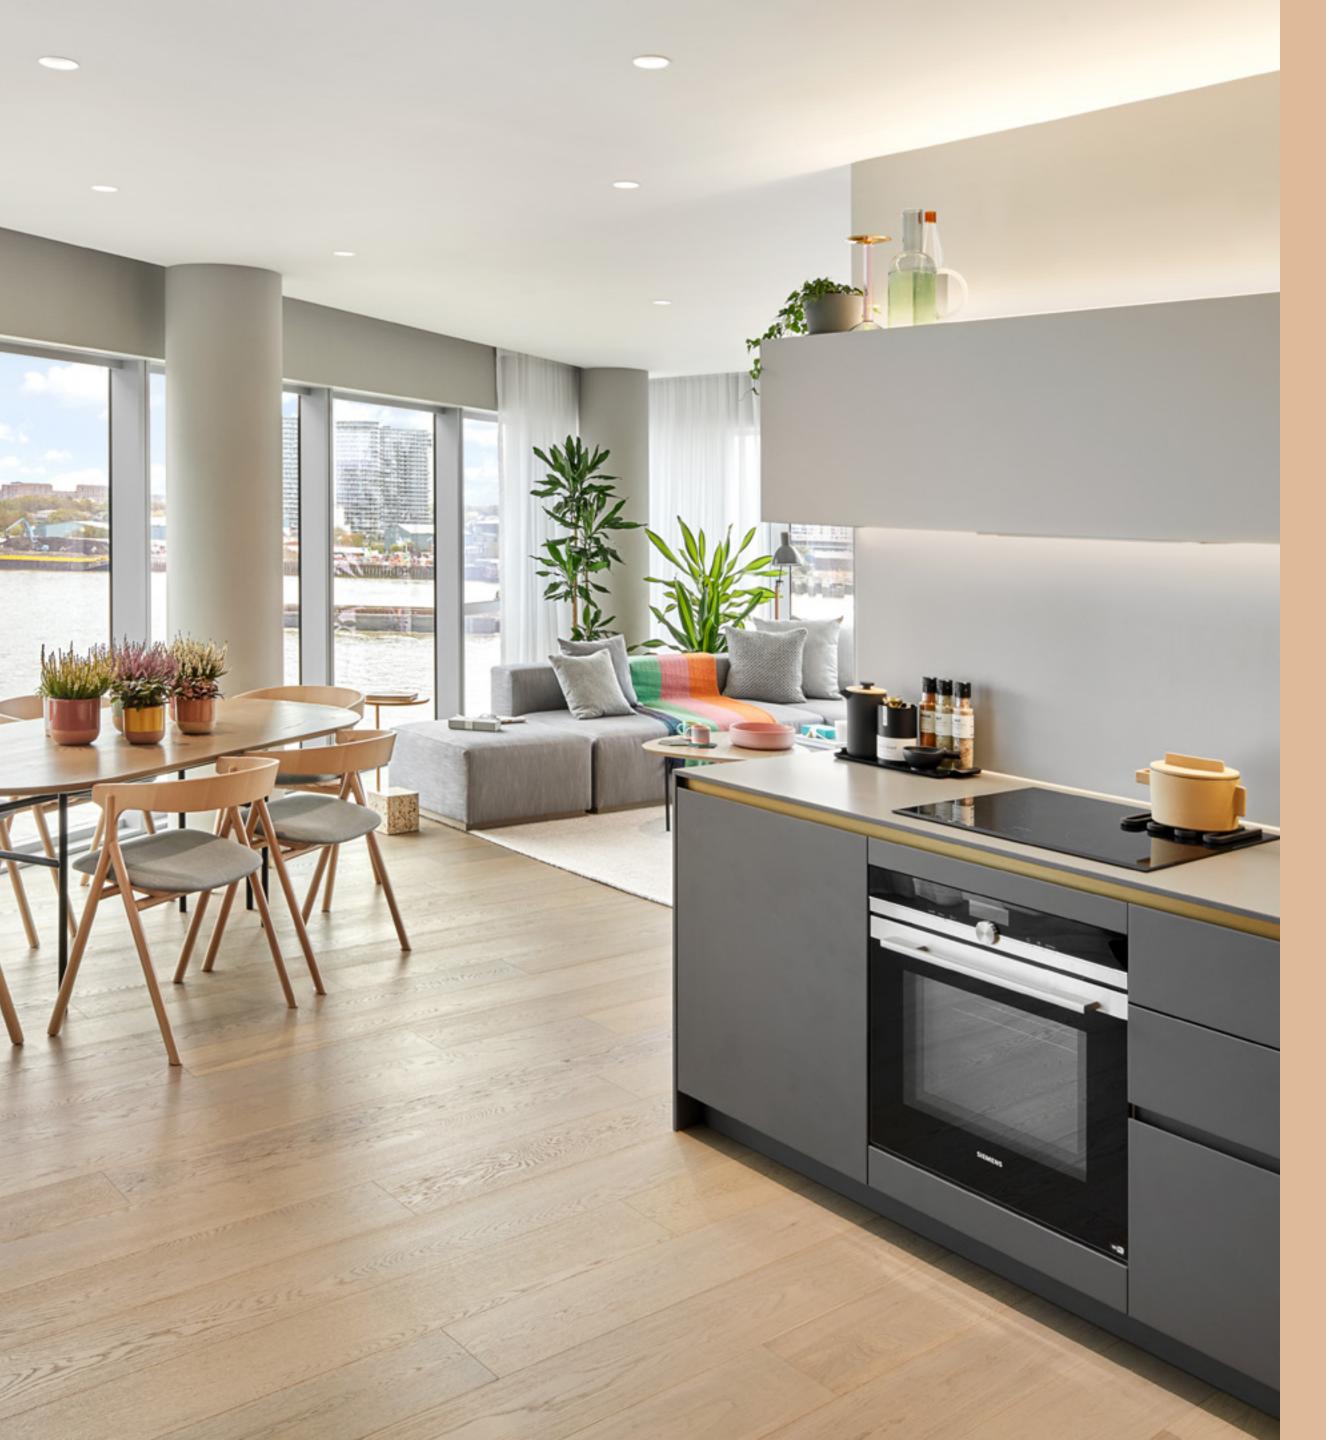

## CURATED INTERIORS

Our bespoke interior concepts use light and dark palettes to ensure the signature style of No.4 always comes through.

## OUTDOOR SPACE

No.4's green spaces create unique spots for a waterfront hangout, building a riverside lifestyle that's more open, social and connected to nature.

ABOVE 3 BED, LIVING

ABOVE **FAMILY BATHROOM**TOP RIGHT **KITCHEN** 