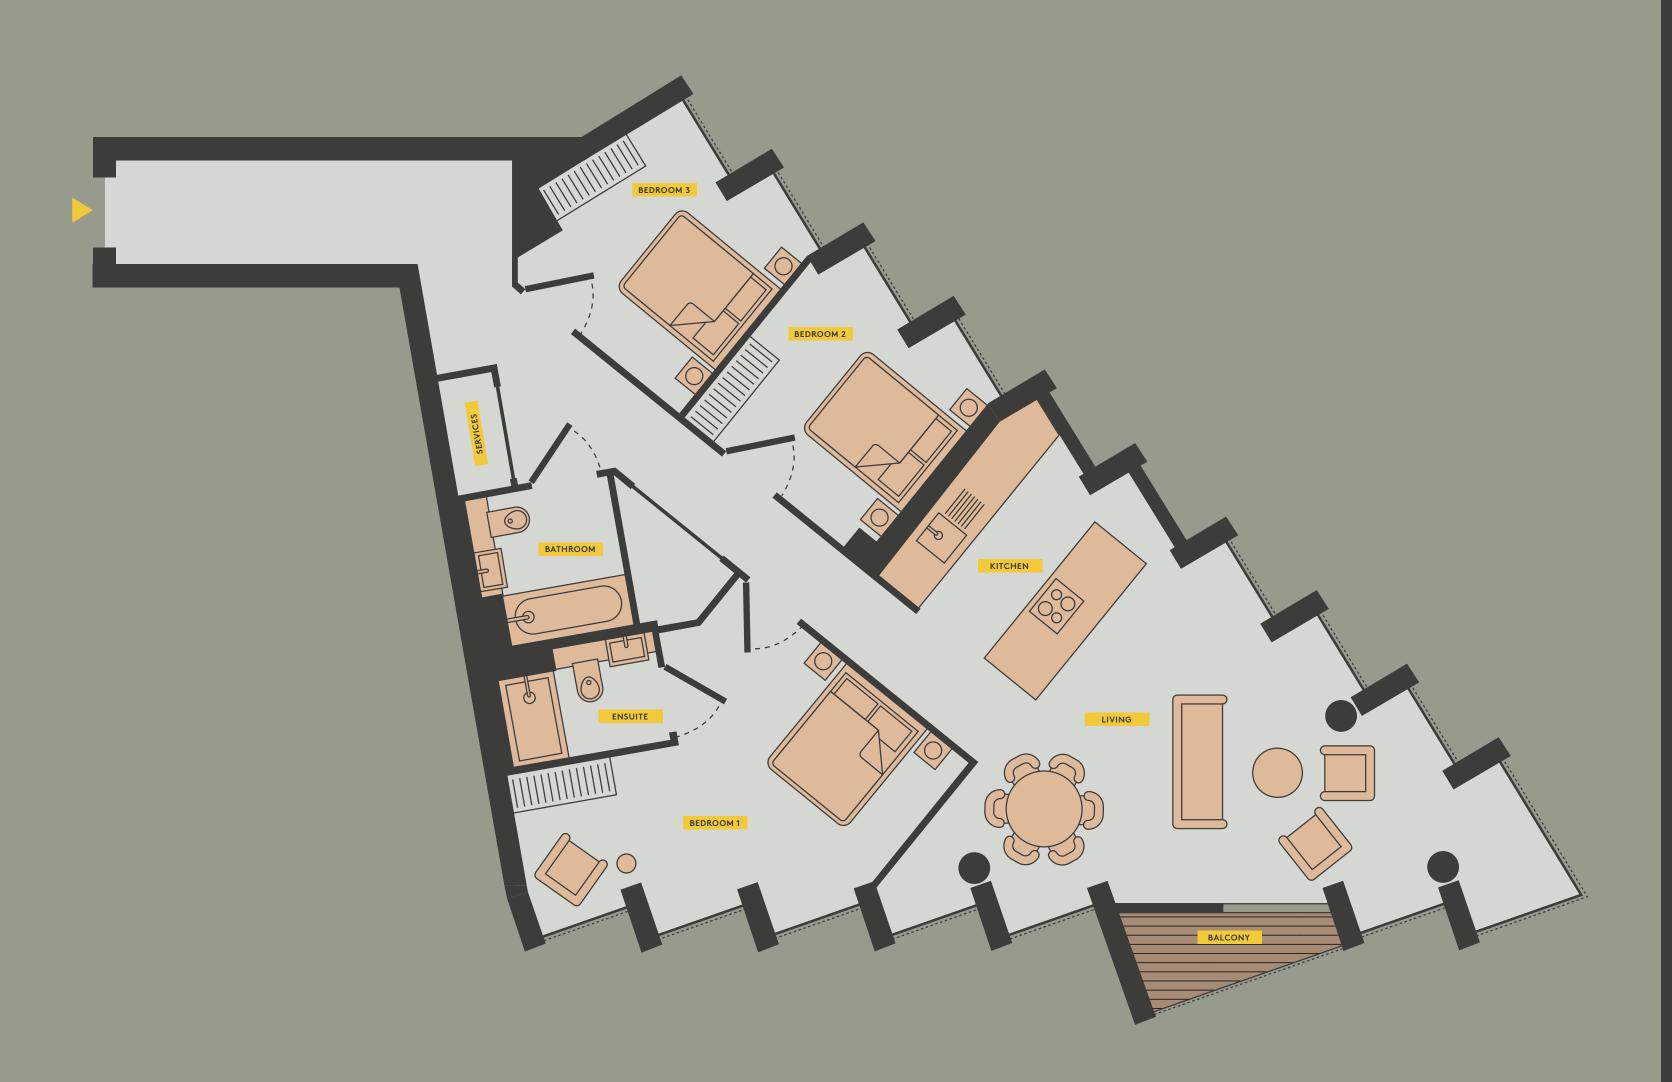

## APARTMENT TYPES

Studio

1 Bedroom

2 Bedroom

3 Bedroom

## STARTING PRICES FROM £3,000 PCM

ABOVE **MASTER BEDROOM**TOP RIGHT **EN SUITE** 