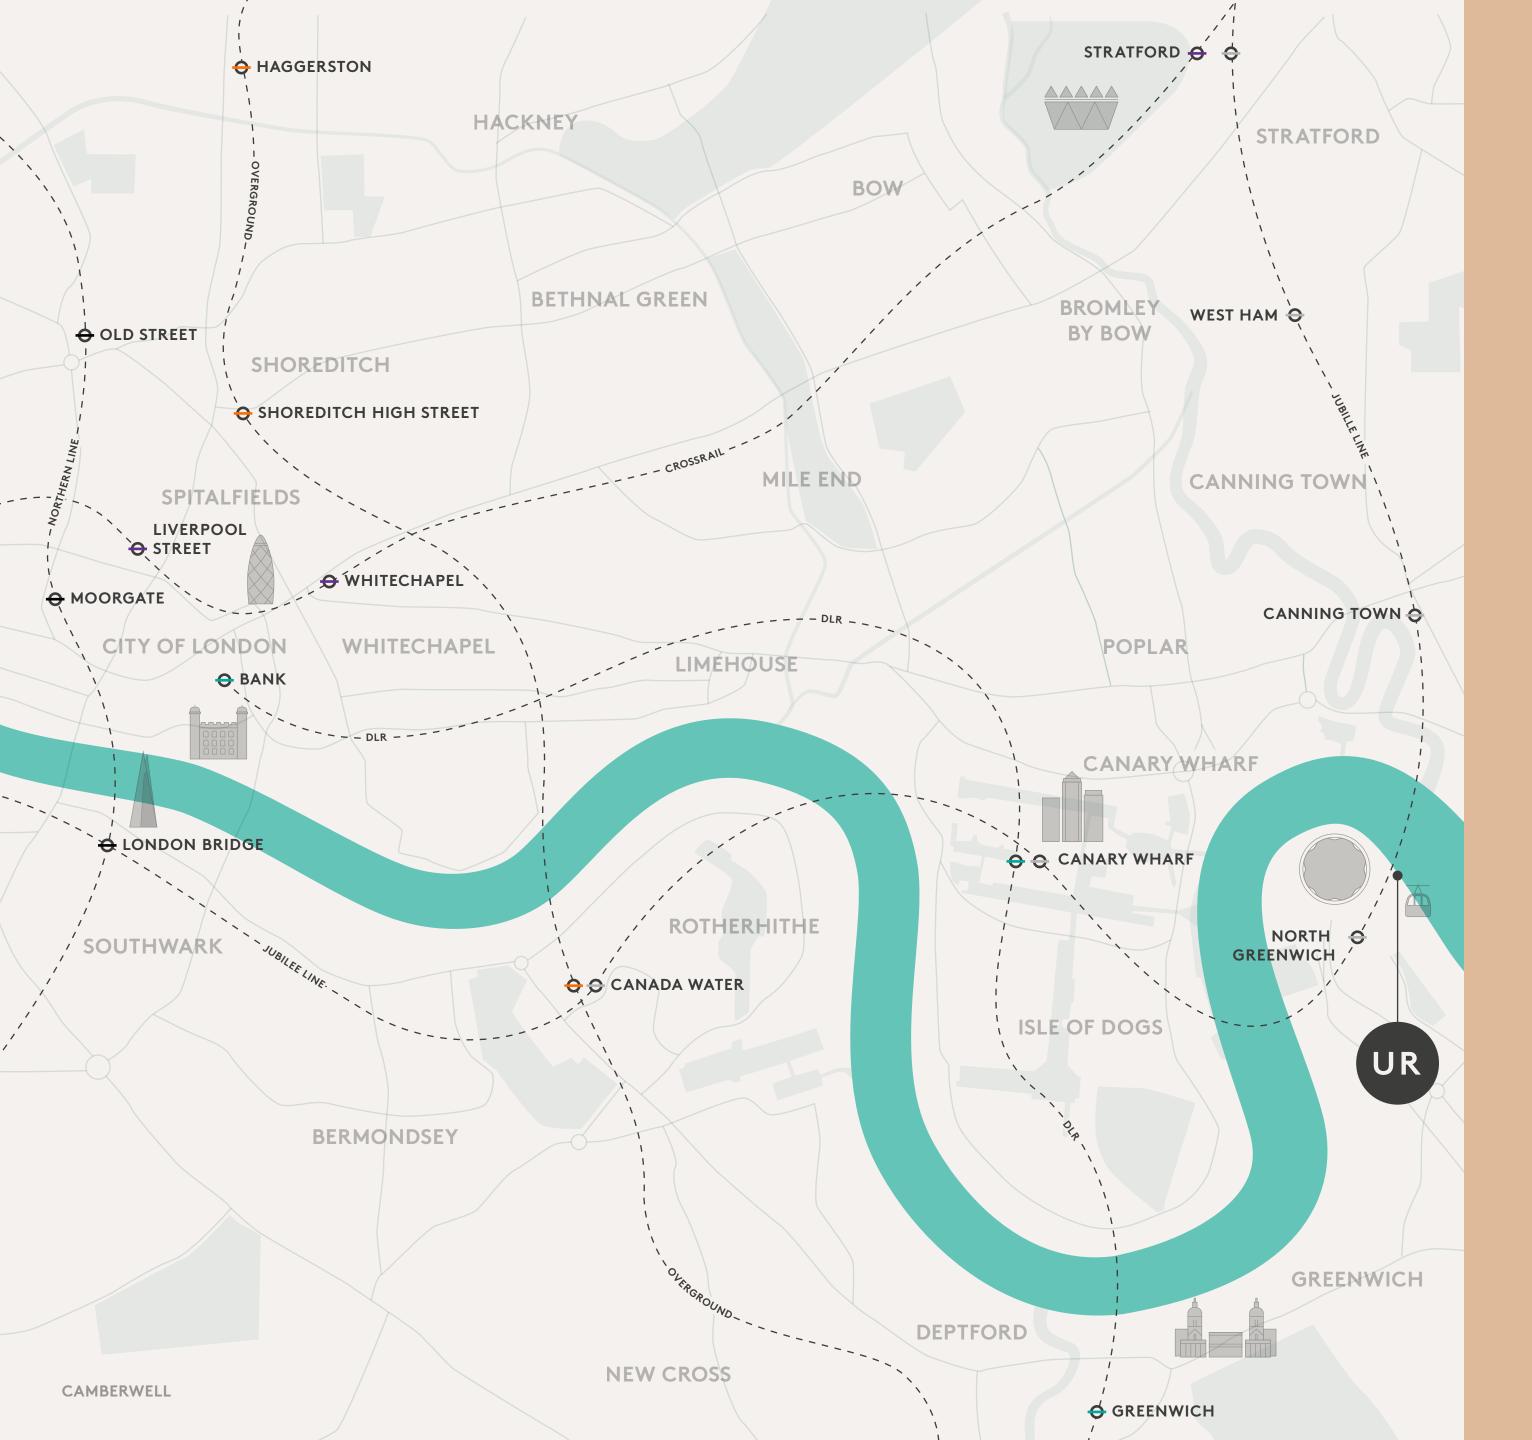

# LONDON REDRAWN

The prime Upper Riverside location forms part of Greenwich Peninsula – a whole new community waiting to be explored. With its close proximity to Canary Wharf, Liverpool Street and Shoreditch, Greenwich Peninsula is already buzzing with must-see attractions and activities.