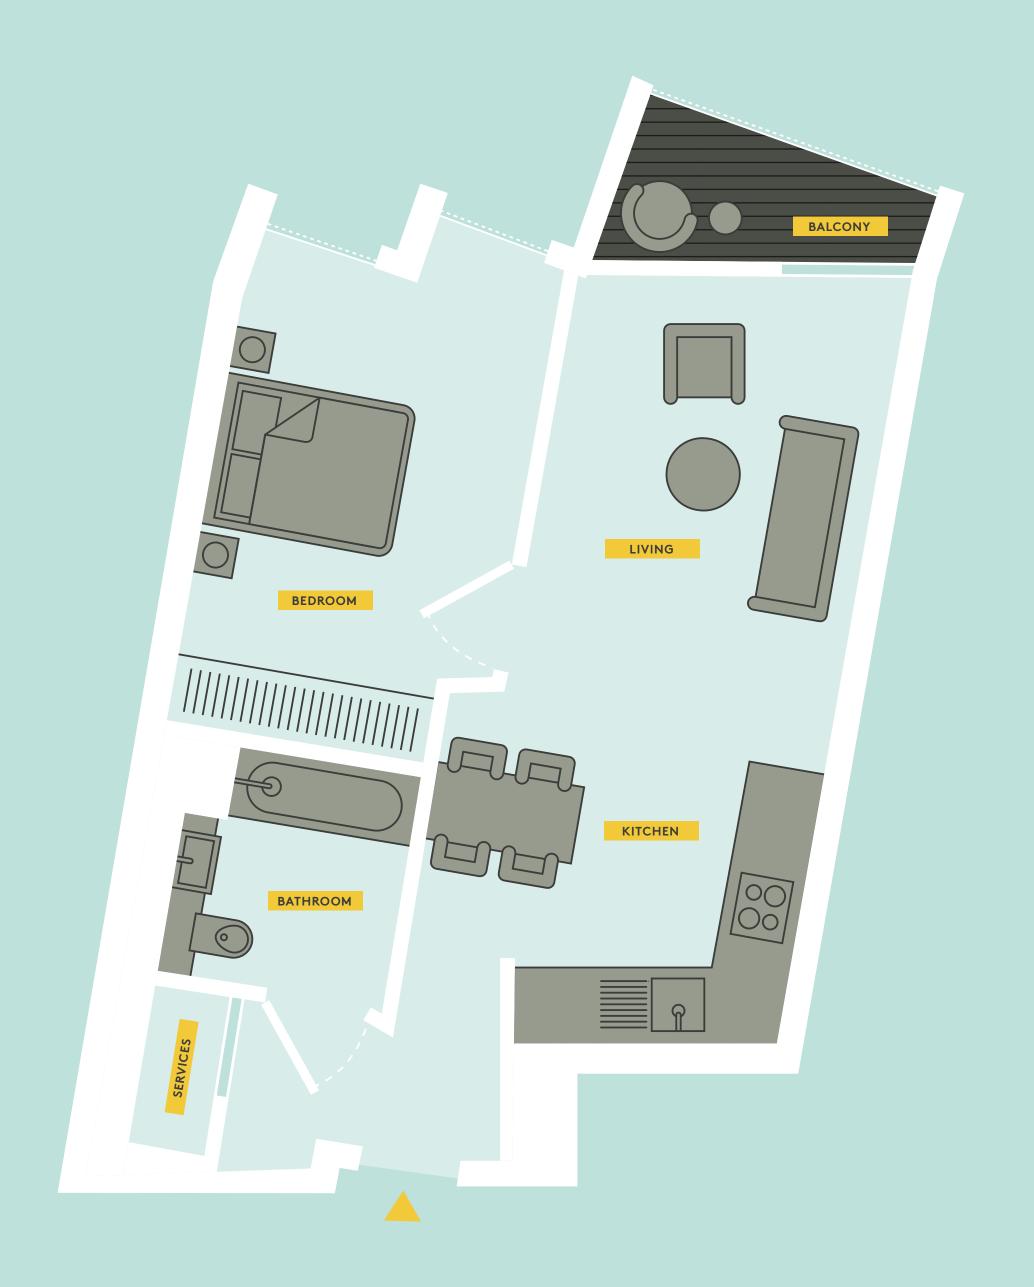

## APARTMENT TYPES

Studio

1 Bedroom

2 Bedroom

3 Bedroom

#### STARTING PRICES FROM £1,800 PCM