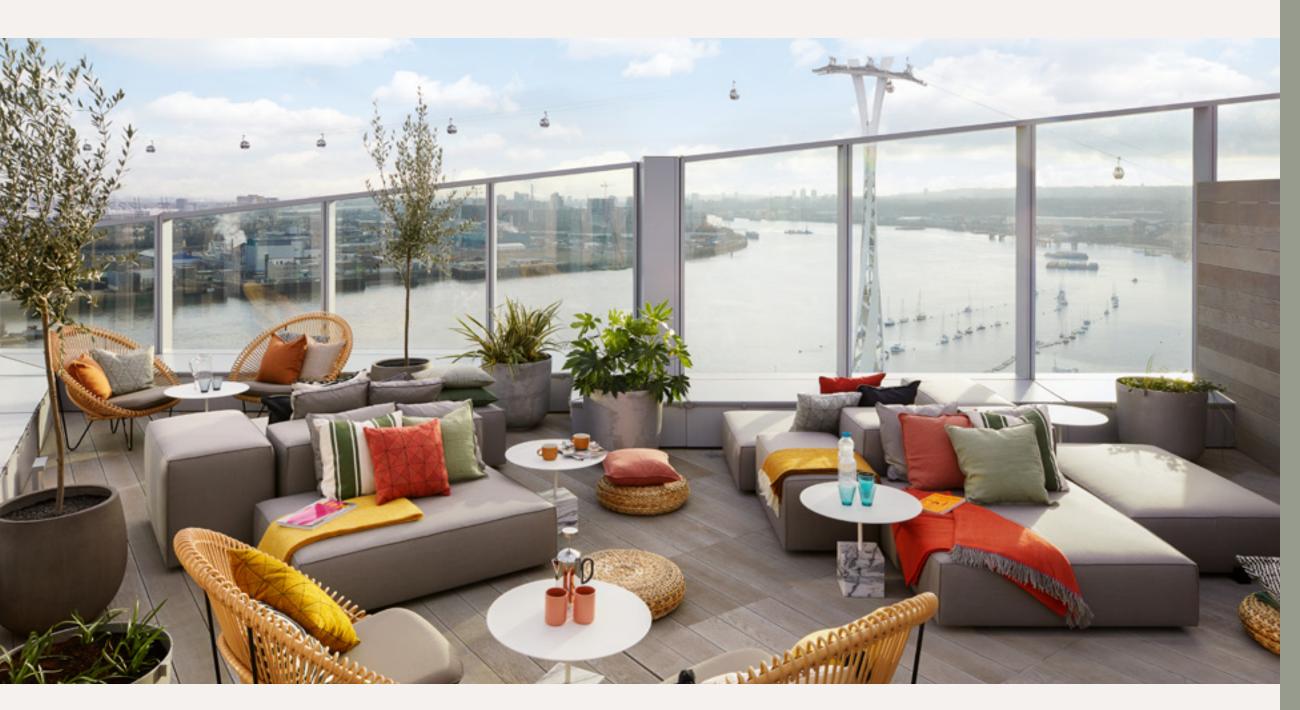

# Residents' Members Club

A pool, a gym, a rooftop terrace and a cinema screen will all become part of your day-to-day experience.

## The Club Membership

Rooftop terrace
Cinemas
Co-working space
Swimming Pool
Gym
Dining room
Community and
social events

## OUTDOOR SPACE

No.4's green spaces create unique spots for a waterfront hangout, building a riverside lifestyle that's more open, social and connected to nature.

ABOVE 3 BED, LIVING

ABOVE **FAMILY BATHROOM**TOP RIGHT **KITCHEN** 