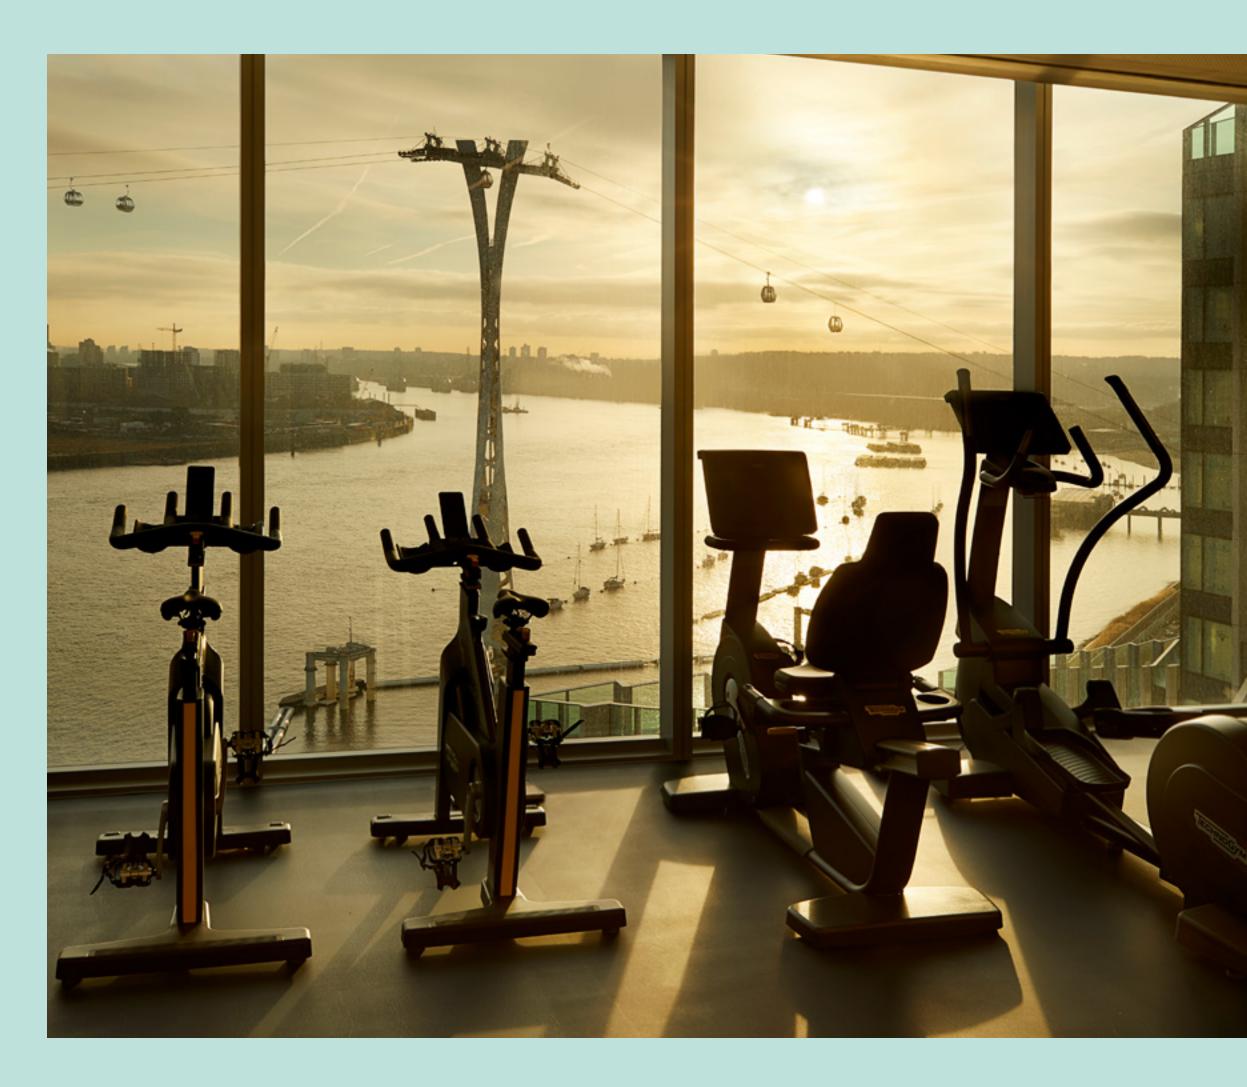

# Residents' Members Club

A pool, a gym, a rooftop terrace and a cinema screen will all become part of your day-to-day experience.

## The Club Membership

Rooftop terrace
Cinemas
Co-working space
Swimming Pool
Gym
Dining room
Community and
social events