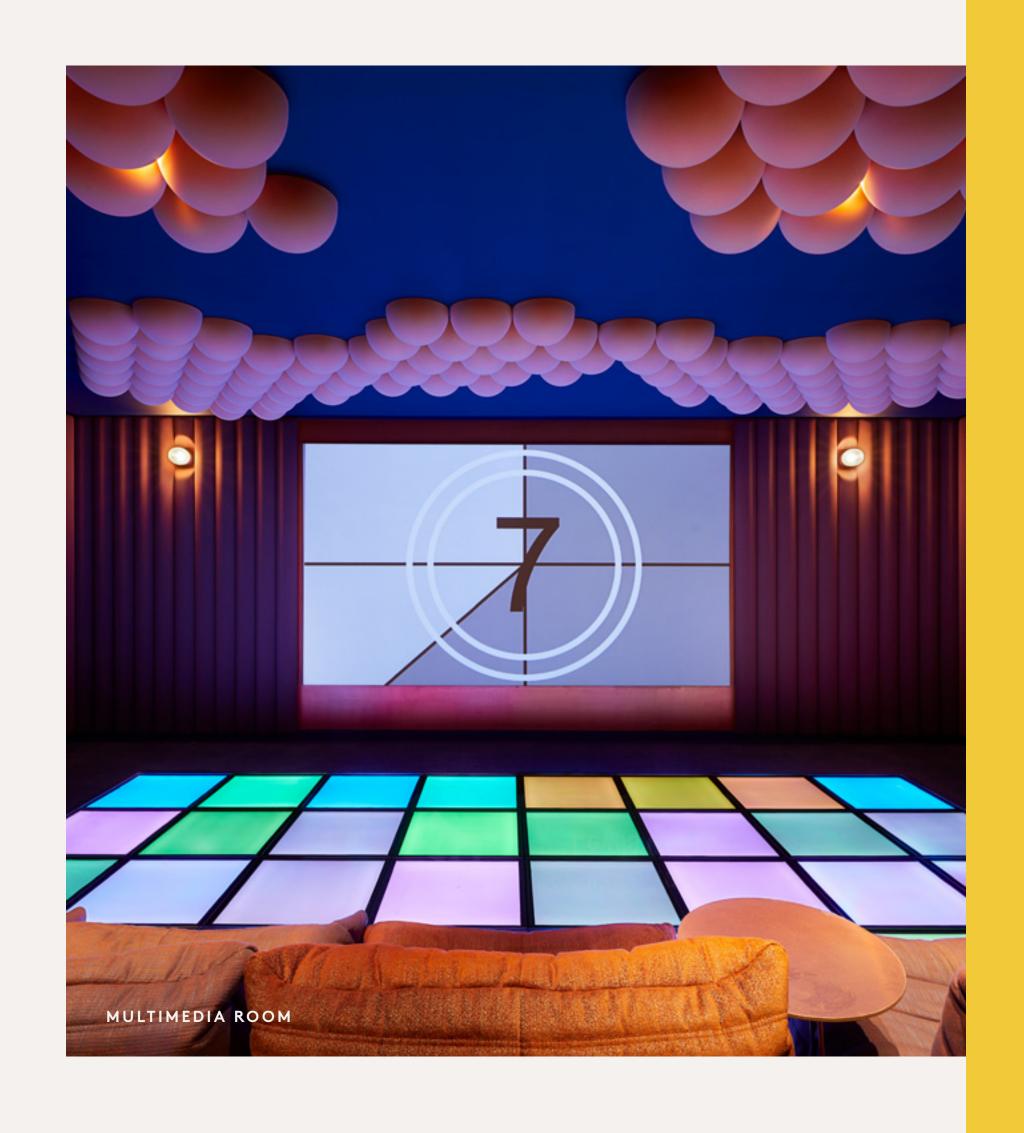

# Residents' Members Club

A pool, a gym, a rooftop terrace and a cinema screen will all become part of your day-to-day experience.

## The Club Membership

Rooftop terrace
Cinemas
Co-working space
Swimming Pool
Gym
Dining room
Community and
social events