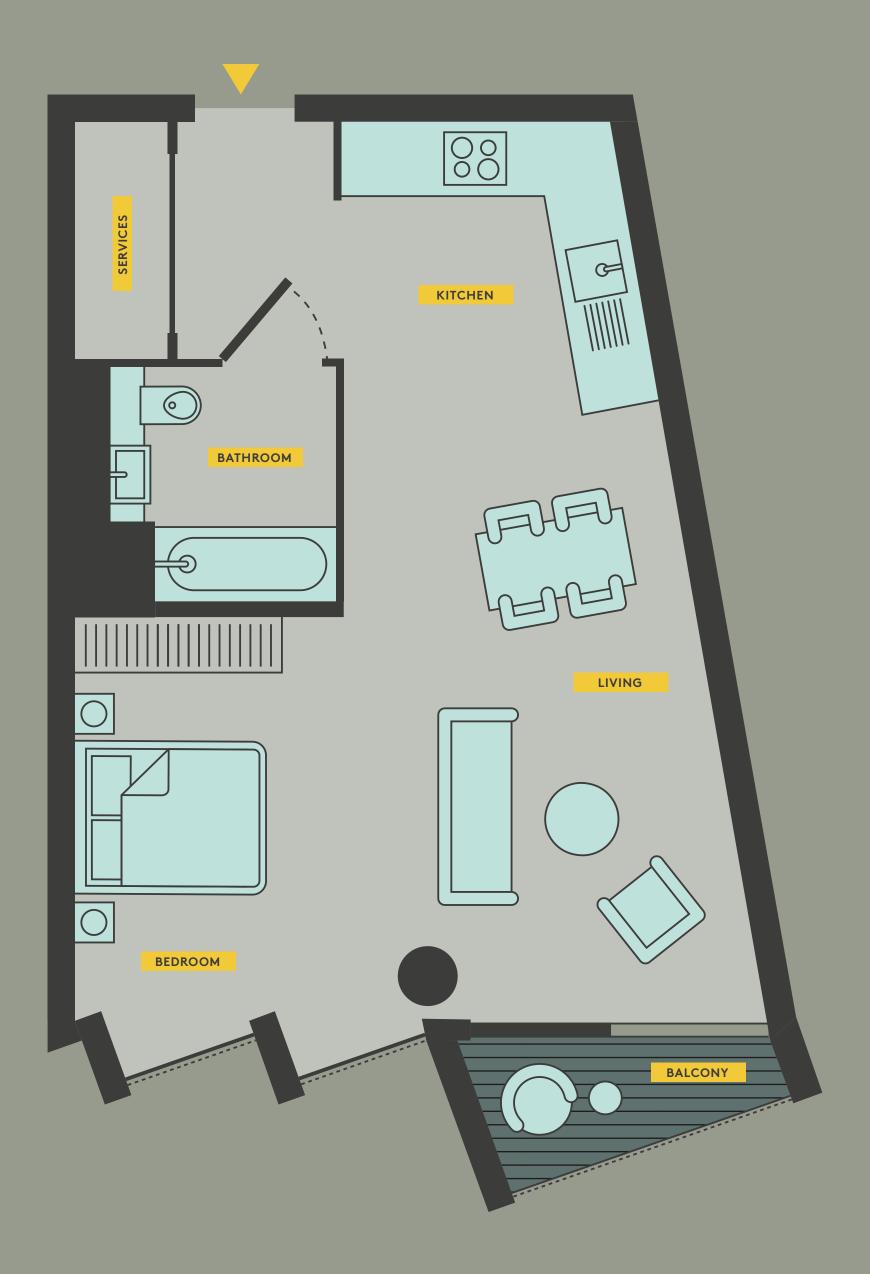

## APARTMENT TYPES

Studio

1 Bedroom

2 Bedroom

3 Bedroom

#### STARTING PRICES FROM £1,600 PCM