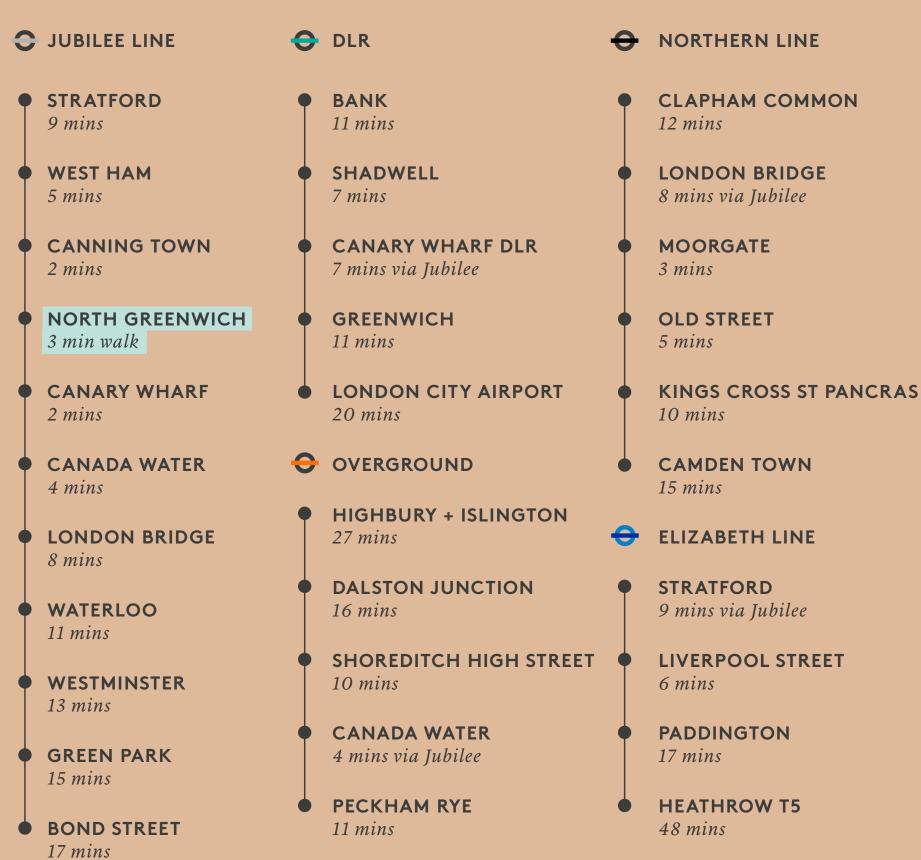

# LONDON REDRAWN

The prime Upper Riverside location forms part of Greenwich Peninsula – a whole new community waiting to be explored. With its close proximity to Canary Wharf, Liverpool Street and Shoreditch, Greenwich Peninsula is already buzzing with must-see attractions and activities.

## WHAT TO DO?

This new area offers great spaces to work, relax or immerse yourself in culture. Here is a selection of our hand-picked highlights: