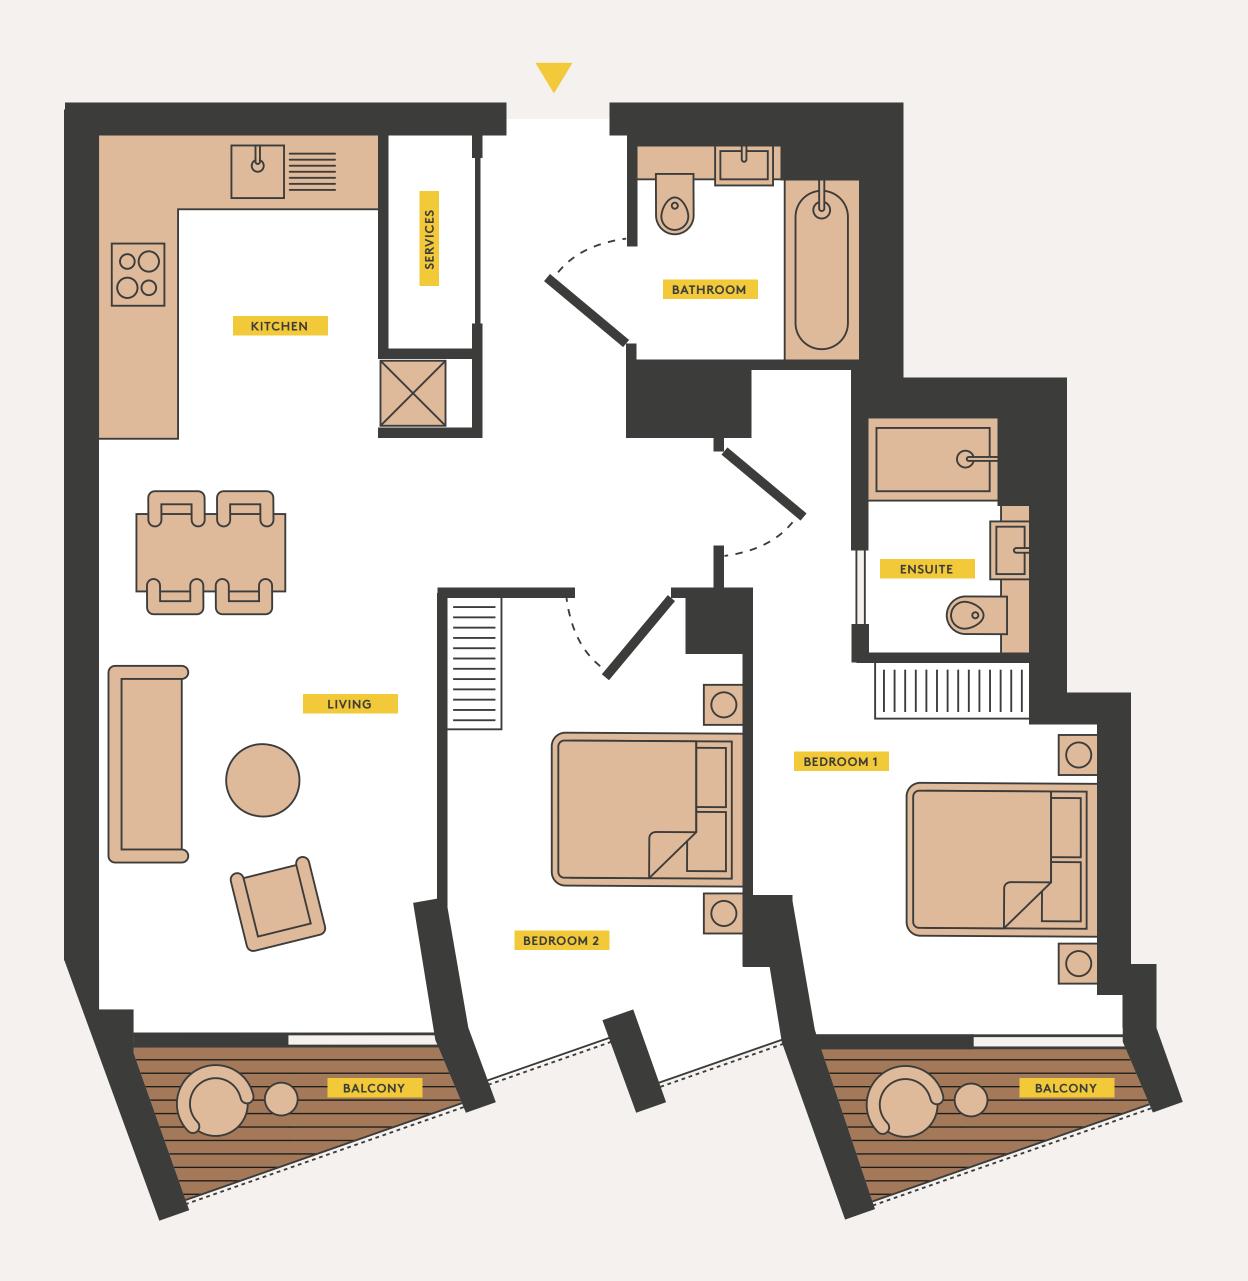

## APARTMENT TYPES

Studio

1 Bedroom

2 Bedroom

3 Bedroom

#### STARTING PRICES FROM £2,350 PCM